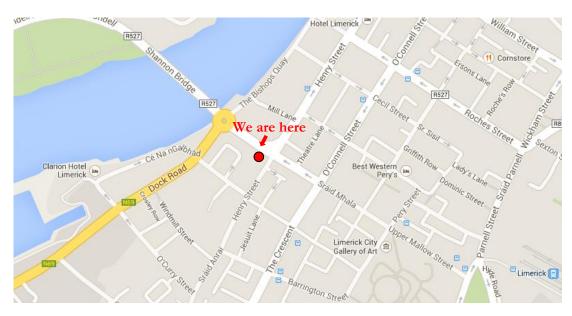

## **Grant Thornton Limerick**

Mill House, Henry Street, Limerick, Ireland T 353 (0)61 312 744 F 353 (0)61 317 691/418 038 E limerick@ie.gt.com

## **Driving directions**

From Dublin - Take the N7 from Dublin to Limerick. As you enter Limerick you will approach the Parkway roundabout. Go through the roundabout heading for the city centre. Continue straight through five sets of lights, bringing you into town to Patrick Street. From there, continue straight through three sets of lights, turning right at fourth set, bringing you on to Lower Mallow Street. Turn left at next lights onto Henry Street - office is on the right, next to red brick church. Car parks are located just past the office, first turn on the right - Mt. Kennett Place, and on the right you have the Henry Street Car Park and the left the Aviary Car Park.

From Shannon Airport - Follow City Centre signs until you come to the Coonagh Roundabout. Turn right onto Condell Road - straight through next roundabout until you reach Shannon Bridge. Cross bridge, turn right at roundabout and first left up Mt. Kennett Place - car parks half way up on right and left.